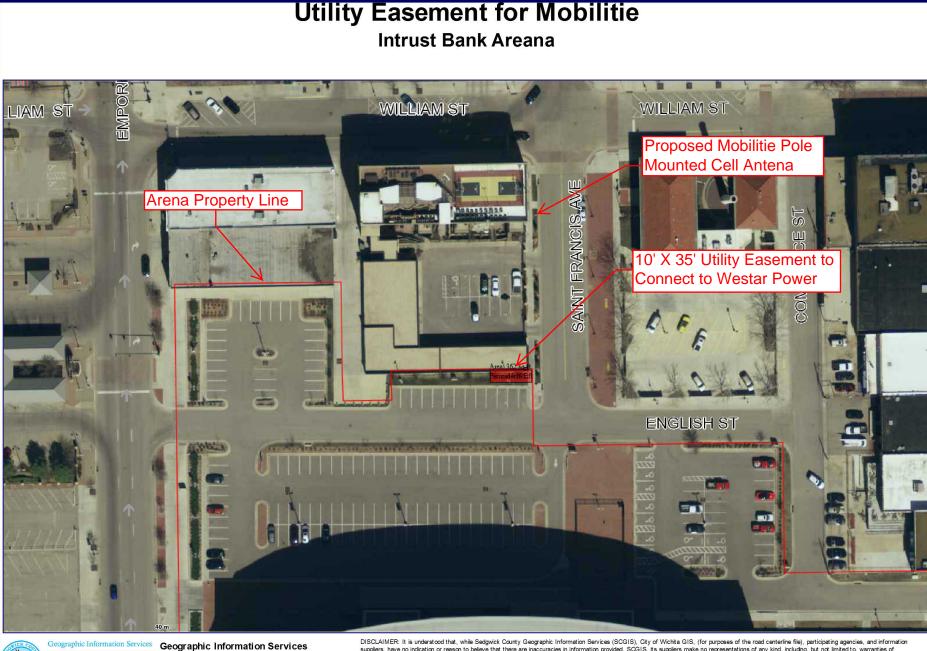

Sedgwick County... working for you Tel: 316.660.9290 Fax: 316.262.1174 DISCLAIMER: It is understood that, while Sedgwick County Geographic Information Services (SCGIS), City of Wichta GIS, (for purposes of the road centerline file), participating agencies, and information suppliers, have no indication or reason to believe that there are inaccuracies in information provided, SCGIS, its suppliers make no representations of any kind, including, but not limited to, warranties of merchantability or fitness for a particular use, nor are any such warranties to be implied with respect to the information, data or service furnished herein. In no event shall the Data Providers become liable to users of these data, or any other party, for any loss or damages, consequential or otherwise, including bu