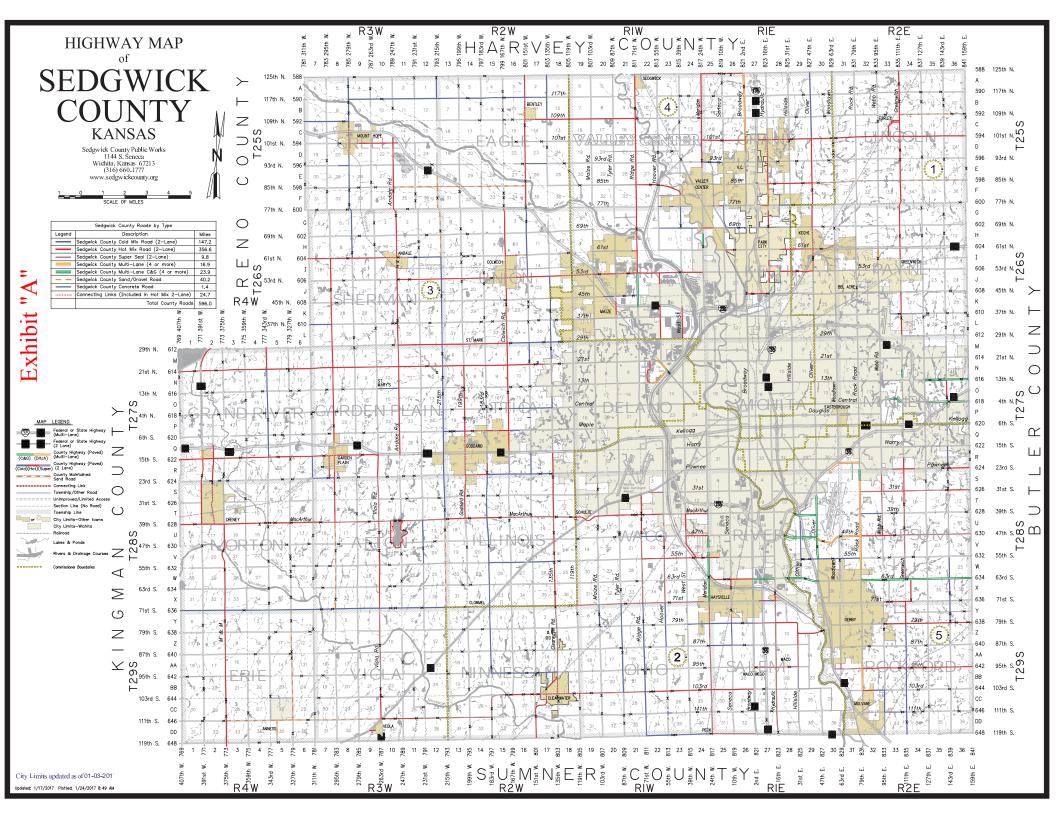

# NOW, THEREFORE, BE IT RESOLVED BY THE BOARD OF COUNTY COMMISSIONERS OF SEDGWICK COUNTY, KANSAS; THAT:

- 1. There is hereby approved and adopted the Highway Map of Sedgwick County, Kansas, prepared and published by the Sedgwick County Public Works on January 17, 2017. Said map designates and numbers all roads under the jurisdiction of Sedgwick County. Said map is attached hereto as "Exhibit A" and is incorporated herein by reference.
- 2. The above referenced engineering study is hereby found to be reasonable and necessary for the public safety and welfare, and the bridges and weight limits are as listed in "Exhibit B" which is attached.
- 3. The Assistant County Manager of Public Works, Facilities Maintenance, Project Services and County Engineer is hereby authorized and directed to post signs at or near said bridge locations in accordance with the Manual on Uniform Traffic Control Devices for Streets and Bridges (most recent edition).
- 4. It shall be unlawful for any person to move or carry any machinery, equipment, or motor vehicle upon or across said Sedgwick County maintained bridges when the weight of such machinery, equipment, or motor vehicle exceeds the posted limit authorized herein. Any person who shall violate such posted restrictions shall be deemed guilty of a misdemeanor and, upon conviction, shall be subject to a fine or fines in accordance with K.S.A. 1986 Supp. 8-1901, as amended.
- 5. That Resolution No. 122-2015 and any other previous resolutions pertaining to bridge weight restrictions are hereby rescinded.