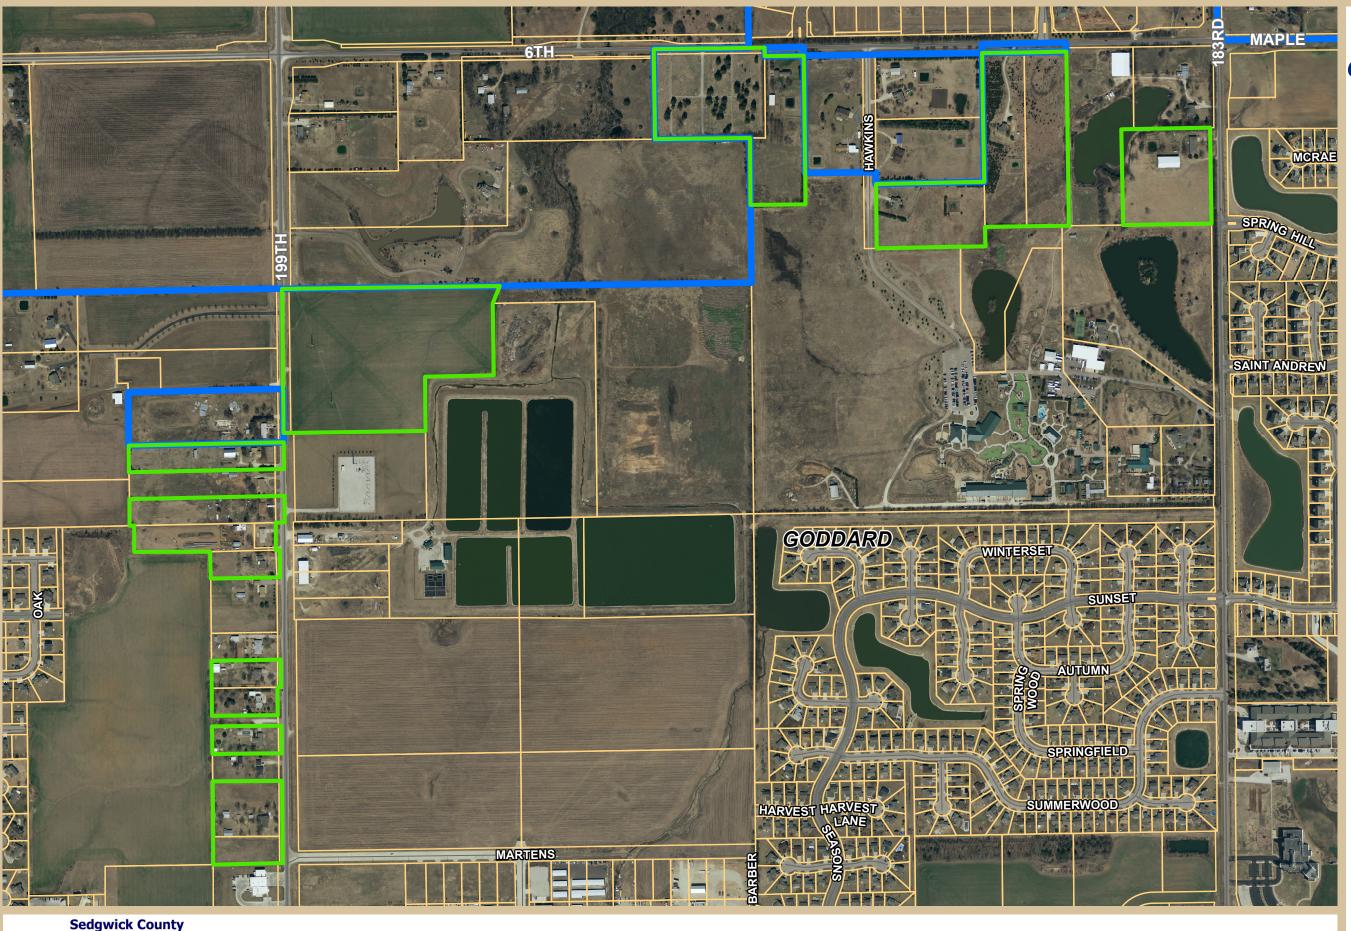

## Goddard Annexation Ordinance 707 as Amended by Ordinance 729

**Sedgwick County, Kansas** 

## Legend

Feet 0 400 800

Date: 10/7/2015

It is understood that the Sedgwick County GIS, Division of Information and Operations, has no indication or reason to believe that there are inaccuracies in information incorporated in the base map.