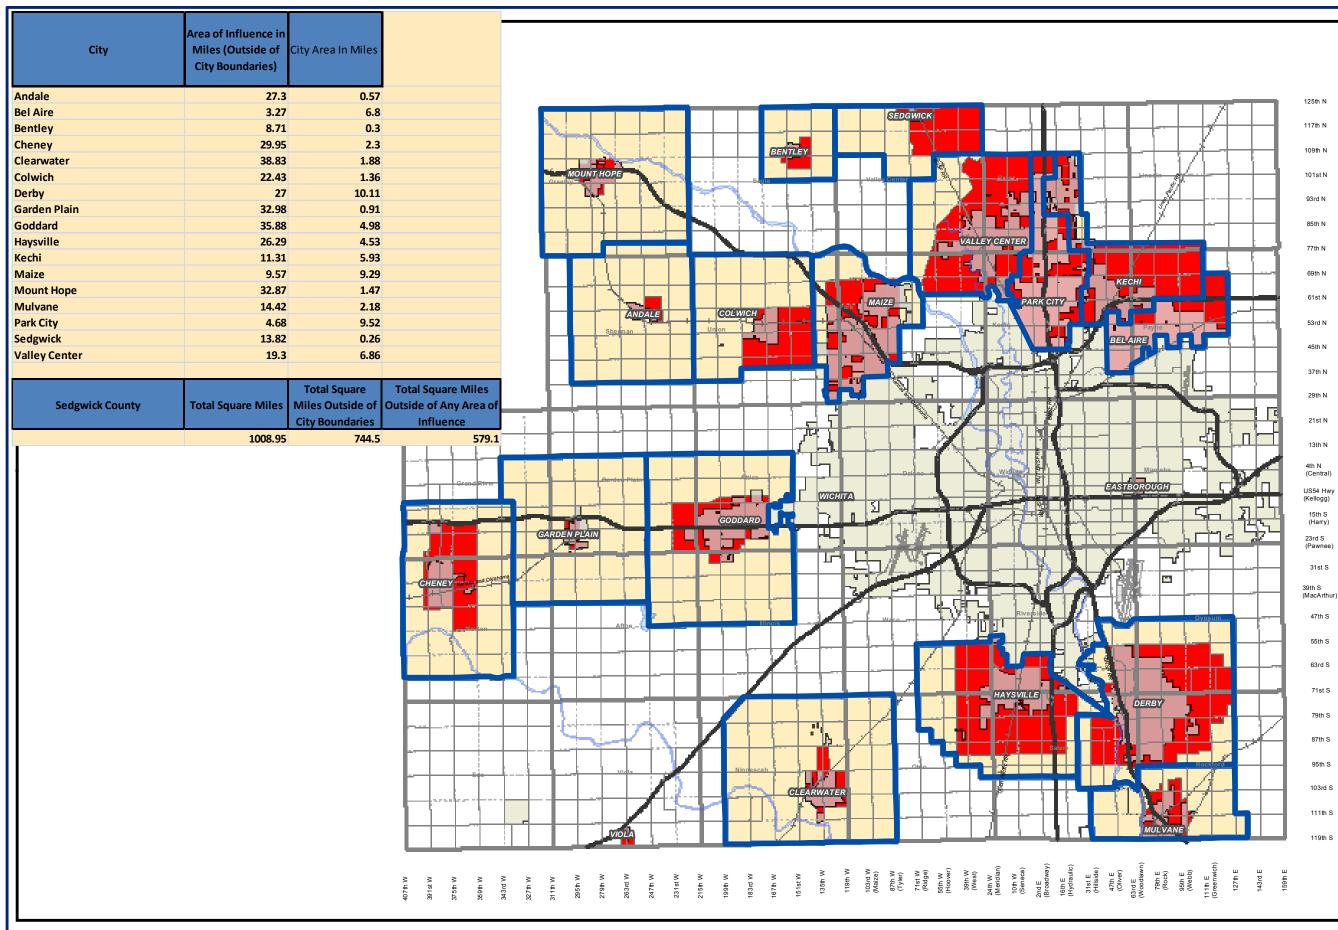

## Zoning Areas of Influence

## Sedgwick County, Kansas

## Legend

Small City Growth Area Area of Influence